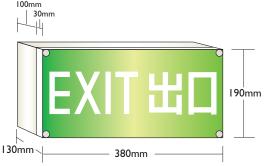

### **Specification**

Surface mounted, self-contained, maintained type, super bright white LED exit sign box with automatic changeover device for 3 hours emergency battery discharge.

"CRYSTALITE" Cat. CX-LED-150-B-WL

"CRYSTALITE" Cat. CX-LED-150-B-WL(175)

Lettering in 125mm height

Lettering in 175mm height

### **Technical Data**

| Model              | CX-LED-150-B-WL                                                                                                    | CX-LED-150-B-WL(175) |
|--------------------|--------------------------------------------------------------------------------------------------------------------|----------------------|
|                    | PolyCarbonate Cover, IP 66                                                                                         |                      |
| Lamp               | Super Bright LED Line                                                                                              |                      |
| Line Voltage       | A/C 220V~240V 50Hz +6%-10%                                                                                         |                      |
| Discharge Duration | 3 Hours                                                                                                            |                      |
| Recharge Period    | 12 Hours                                                                                                           |                      |
| Battery            | Sealed Ni-cd/ Ni-mh High Temperature Rechargeable Battery 14.4V 800mAh                                             |                      |
| Power Consumption  | ~5W                                                                                                                |                      |
| Operating Temp     | 0°C - 50°C                                                                                                         |                      |
| Compliance         | BS EN 60598-2-22; BS 5266-1; FSD PPA 104A(4 <sup>th</sup> Revision);<br>FSD Code of Practice Clause 5.10 Exit Sign |                      |