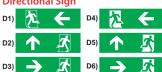

## "LED WEATHER-PROOF IP66" EXIT SIGN SERIES

#### **Features**

- Weather-Proof IP66
- For wet or dusty severe environments
- Wall-mount
- Single-face application
- Minimum maintenance
- Lower power consumption
- Option: Flashing upon actuation by fire signal (dry contact)

### Legend

# EXIT公出口 Fe EXIT出口 v) EXIT公出口 w EXIT公出口

### **Directional Sign**



### **Specification**

Surface mounted, self-contained, maintained type, super bright white LED exit sign box with automatic changeover device for 3 hours emergency battery discharge.



"CRYSTALITE" Cat. CX-LED-150-B-WL



"CRYSTALITE" Cat. CX-LED-150-B-WL(175)



Lettering in 125mm height



Lettering in 175mm height

### **Technical Data**

| Model              | CX-LED-150-B-WL                                                                                                    | CX-LED-150-B-WL(175) |
|--------------------|--------------------------------------------------------------------------------------------------------------------|----------------------|
|                    | PolyCarbonate Cover, IP 66