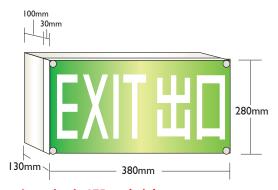

### **Specification**

Surface mounted, self-contained, maintained type, super bright white LED exit sign box with automatic changeover device for 3 hours emergency battery discharge.

"CRYSTALITE" Cat. CX-LED-150-B-WL

"CRYSTALITE" Cat. CX-LED-150-B-WL(175)

Lettering in 125mm height

Lettering in 175mm height

### **Technical Data**

| Model              | CX-LED-150-B-WL                                                                                                    | CX-LED-150-B-WL(175) |
|--------------------|--------------------------------------------------------------------------------------------------------------------|----------------------|
|                    | PolyCarbonate Cover, IP 66                                                                                         |                      |
| Lamp               | Super Bright LED Line                                                                                              |                      |
| Line Voltage       | A/C 220V~240V 50Hz +6%-10%                                                                                         |                      |
| Discharge Duration | 3 Hours                                                                                                            |                      |
| Recharge Period    | 12 Hours                                                                                                           |                      |
| Battery            | Sealed Ni-cd/ Ni-mh High Temperature Rechargeable Battery 14.4V 800mAh                                             |                      |
| Power Consumption  | ~5W                                                                                                                |                      |
| Operating Temp     | 0°C - 50°C                                                                                                         |                      |
| Compliance         | BS EN 60598-2-22; BS 5266-1; FSD PPA 104A(4 <sup>th</sup> Revision);<br>FSD Code of Practice Clause 5.10 Exit Sign |                      |